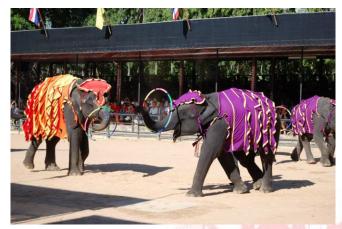

## 3<sup>rd</sup> Day --- 2<sup>nd</sup> April 2023 (Sunday)

Itinerary:

- Time: 5:00PM 10:00PM (TIMO Final Awarding Ceremony)
- Awarding Ceremony at Nong Nooch Theatre (Address: 34/1 Moo 7, Na Jomtien Subdistrict, Sattap District, Chonburi, Thailand 20250)
- Traditional Thai elephant show
- Buffet Dinner
- Present awards to TIMO Winners

Elephant Show I

Elephant Show II

Thai Cultural Show I

Thai Cultural Show II